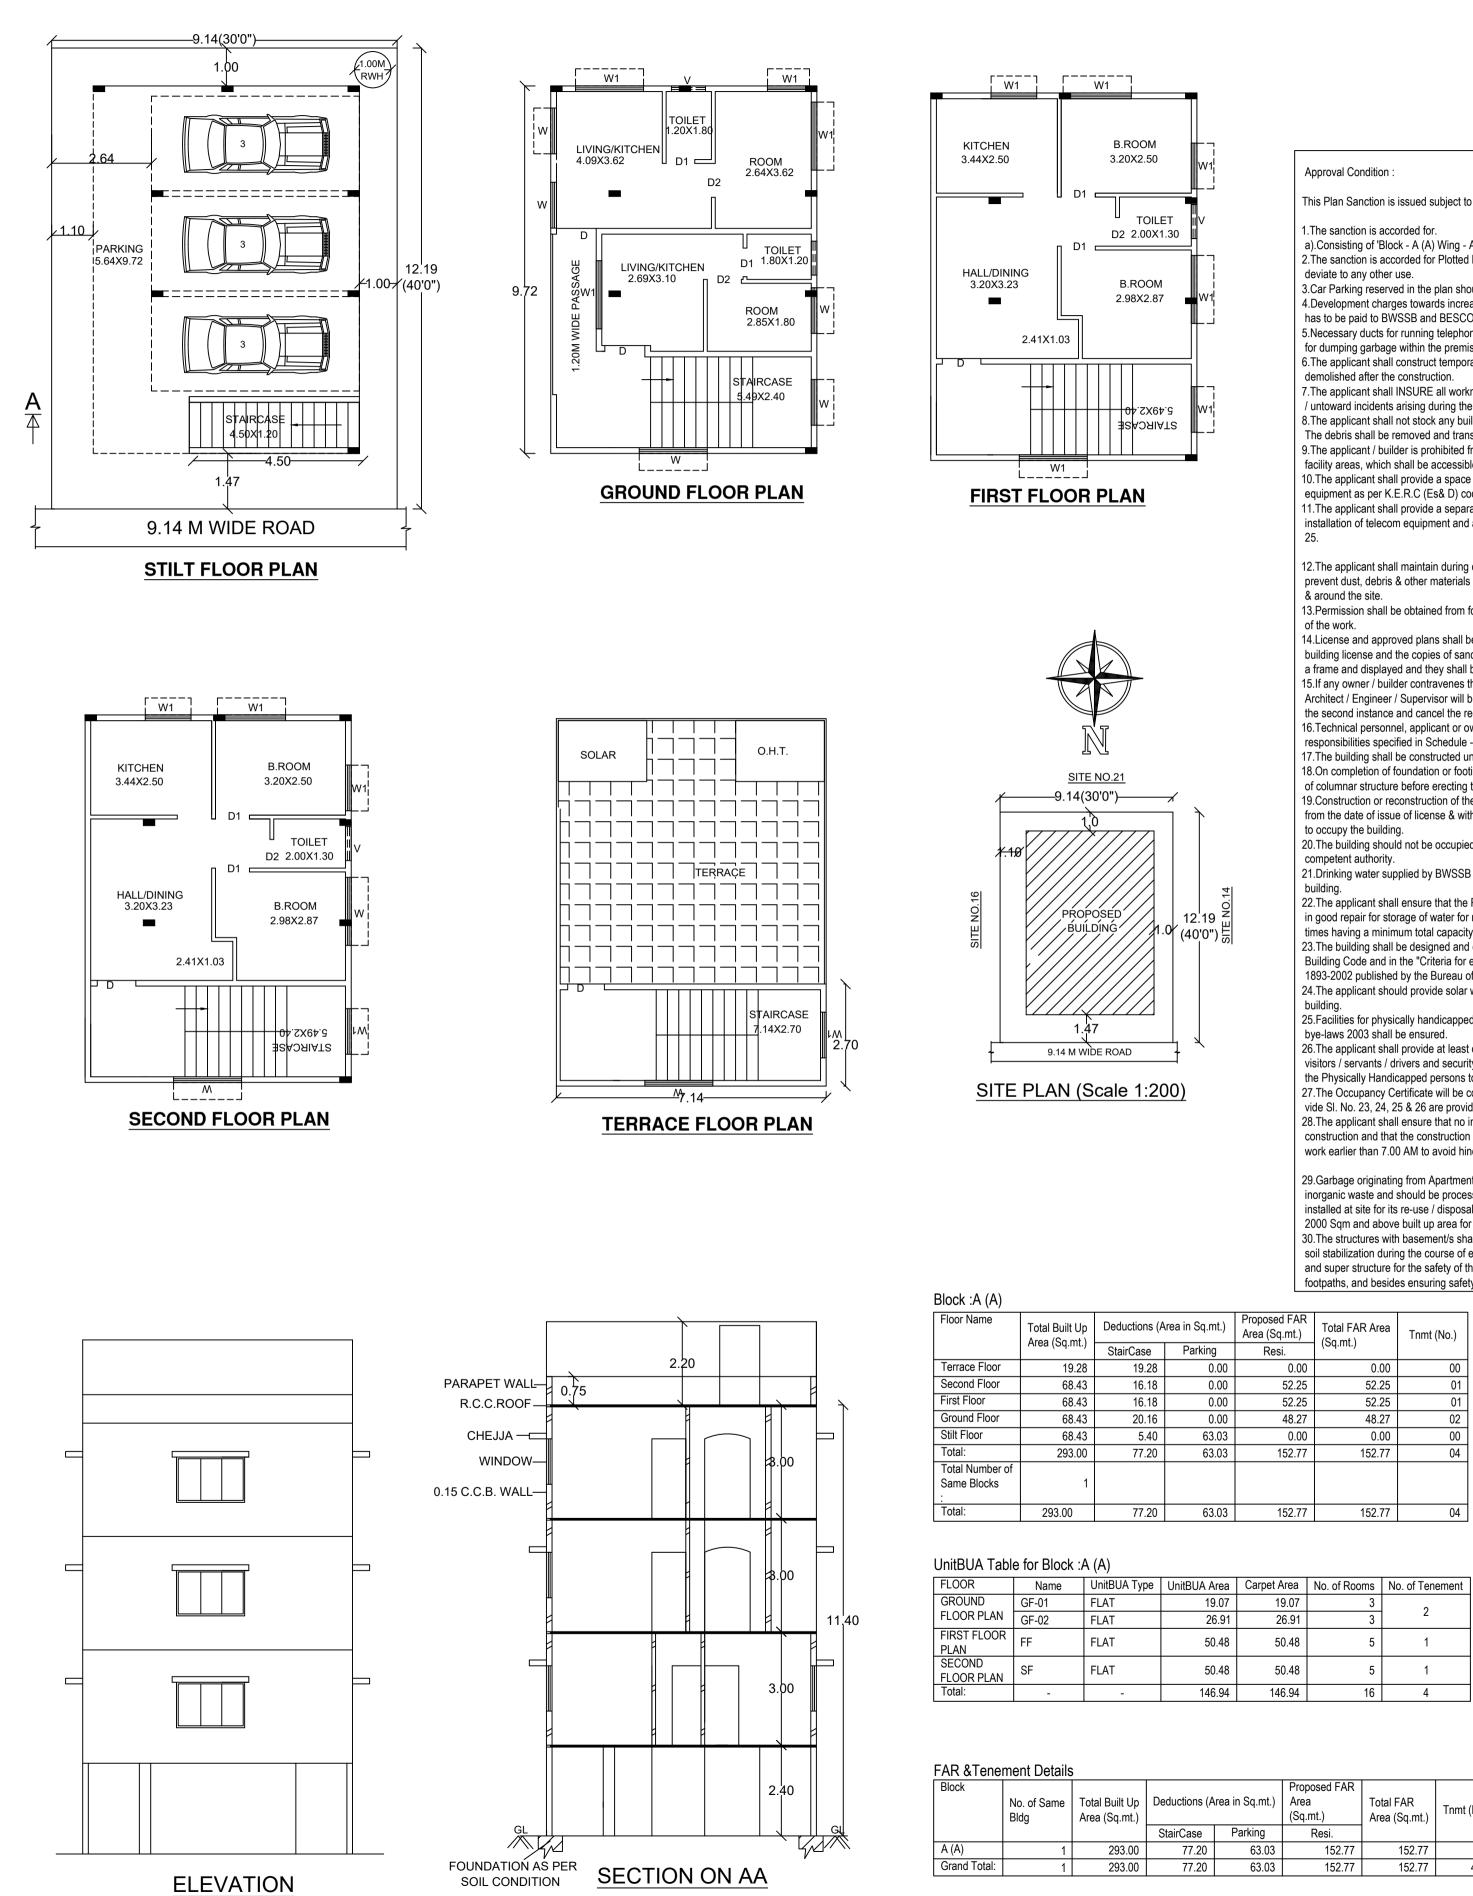

Tnmt (No.)

00

02

04

04

2

1

1

4

| SCHEDULE OF JOINERY: |      |        |            |    |  |  |  |
|----------------------|------|--------|------------|----|--|--|--|
| BLOCK NAME           | NAME | LENGTH | HEIGHT NOS |    |  |  |  |
| A (A) D2             |      | 0.76   | 2.10       | 03 |  |  |  |
| A (A)                | D1   | 0.90   | 2.10       | 09 |  |  |  |
| A (A)                | D    | 1.06   | 2.10       | 04 |  |  |  |

| SCHEDULE OF | JOINERY: |        |        |     |
|-------------|----------|--------|--------|-----|
| BLOCK NAME  | NAME     | LENGTH | HEIGHT | NOS |
| A (A)       | V        | 1.20   | 2.10   | 02  |
| A (A)       | V        | 1.20   | 2.10   | 02  |
| A (A)       | W1       | 1.21   | 1.20   | 03  |
| A (A)       | W        | 1.80   | 1.20   | 15  |
| A (A)       | W1       | 1.80   | 2 10   | 09  |

## Parking Check (Table 7b)

| Vehicle Type  | Reqd.             |       | Achieved |               |  |
|---------------|-------------------|-------|----------|---------------|--|
|               | No. Area (Sq.mt.) |       | No.      | Area (Sq.mt.) |  |
| Car           | 2                 | 27.50 | 3        | 41.25         |  |
| Total Car     | 2                 | 27.50 | 3        | 41.25         |  |
| TwoWheeler    | -                 | 13.75 | 0        | 0.00          |  |
| Other Parking | -                 | -     | -        | 21.78         |  |
| Total         |                   | 41.25 |          | 63.03         |  |

## Required Parking(Table 7a)

| Required | Farking(1a         |                             |          |       |       |            |       |       |
|----------|--------------------|-----------------------------|----------|-------|-------|------------|-------|-------|
| Block    | Type               | Type SubUse                 | Area     | Units |       | Car        |       |       |
| Name     | ne <sup>rype</sup> |                             | (Sq.mt.) | Reqd. | Prop. | Reqd./Unit | Reqd. | Prop. |
| A (A)    | Residential        | Plotted Resi<br>development | 50 - 225 | 1     | -     | 1          | 2     | -     |
|          | Total :            |                             | -        | -     | -     | -          | 2     | 3     |

# Plack LICE/CLIPLICE Dataila

| Block USE/SUBUSE Details |             |                             |                        |                            |  |  |
|--------------------------|-------------|-----------------------------|------------------------|----------------------------|--|--|
| Block Name               | Block Use   | Block SubUse                | Block Structure        | Block Land Use<br>Category |  |  |
| A (A)                    | Residential | Plotted Resi<br>development | Bldg upto 11.5 mt. Ht. | R                          |  |  |